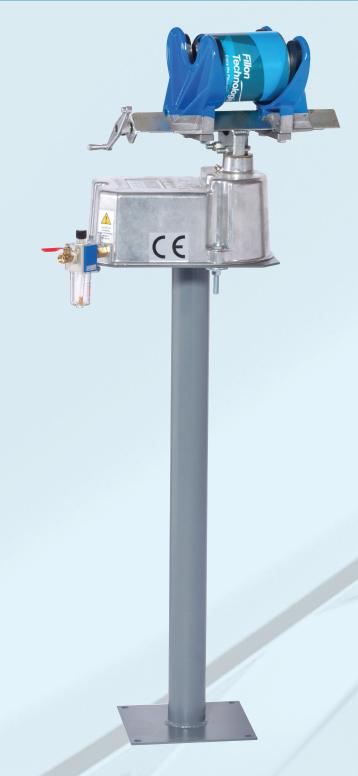

## **HOW THE PRO-SHAKER STACKS UP:**

- Aggressively mixes paint can sizes ranging from 0.5\* to 5-liter in minutes
- Tough, durable aluminum housing with positive adjustable clamps
- Built-in air pressure compensator and automatic lubricator standard
- Floor mounting pedestal and safety belt included
- Consumes only 4.3 CFM free air during operation
- Conveniently sized for the shop D17" x W 17" x H 44" (with safety belt)
- Packaged weight in carton 47 lbs
- Trusted after-sales service with 2-year warranty

\*1/2" spacer is needed

Specifications shown are only by way of indication. Fillon Technologies reserves the right to change them without notice - PRO-SHAKER WITH PEDESTAL & SAFETY BELT 12/2022

1-800-777-1583 or 401-431-1580 Monday- Friday, 8:00 - 4:30 PM EST or salesUS@fillontech.com Please visit our website and online store: www.fillontechus.com